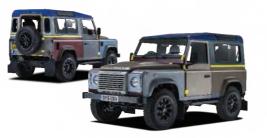

#### BENTLEY \_\_\_\_\_

Land Rover Defender 90", 2015 Paul Smith Edition TSM164325

Oxford

TSM164323

Land Rover Series I 86", 1955

Land Rover Series III 88", 1983

Camel Trophy Zaire

TSM164321

Oxford & Cambridge Far Eastern Expedition

Land Rover Series I 86", 1955 Oxford & Cambridge Far Eastern Expedition Cambridge Blue

Land Rover Defender 110", 1989 Camel Trophy Amazon TSM164320

Land Rover Defender 90" Station Wagon / Carabinieri TSM164326