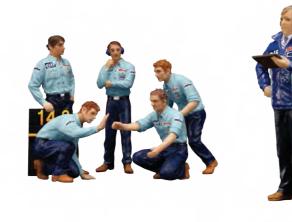

# FIGURINES

Pit Crew Figurines "Jagermeister Racing" (Set of 6) TSM11AC01 (1:18)

F1 Pit Crew Figurines "JPS Team Lotus", 1977 (Set of 6) TSM12AC08 (1:18) TSM12AC09 (1:43)

F1 Pit Crew Figurines "Team Tyrrell", 1976 (Set of 6) TSM12AC12(1:18) TSM12AC13(1:43)