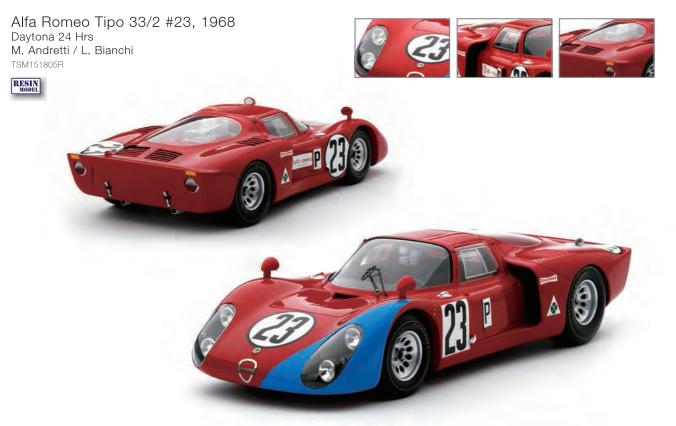

# ALFA ROMEO Alfa Brabham BT46B #1, 1978 Swedish GP / Winner N. Lauda TSM151803R Alfa Brabham BT46B #2, 1978 Swedish GP J. Watson TSM151804R RESIN MODEL LIMITED 500 Alfa Romeo Tipo 33/2 #186, 1968 Targa Florio / 2nd Place TSM151806R RESIN CHEVROLET \_ Greenwood Corvette #76, 1976 Sebring 12 Hrs "Spirit of Sebring"