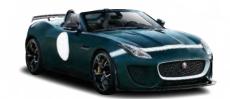

## JAGUAR \_\_\_\_\_

Jaguar F-Type Project 7, 2015 Blue TSM164340

Jaguar F-Type Project 7, 2015 Glacier White TSM164307

Jaguar F-Pace, 2016 Silver

Mazda RX-7 GTO #62, 1990 IMSA TSM164362

> Mazda RX-7, 1995 Bonneville Speed Trail 242 mph /389.46 km/h TSM164371

Jaguar F-Type Project 7, 2015 British Racing Green

Jaguar F-Pace, 2016 Blue TSM164344