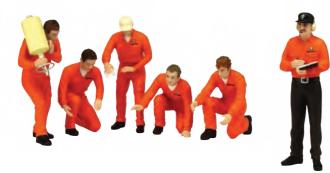

# FIGURINES

Pit Crew Figurines "Jagermeister Racing" (Set of 6) TSM11AC01 (1:18)

F1 Pit Crew Figurines "JPS Team Lotus", 1977 (Set of 6) TSM12AC08 (1:18) TSM12AC09 (1:43)

F1 Pit Crew Figurines "Team Tyrrell", 1976 (Set of 6) TSM12AC12(1:18) TSM12AC13(1:43)