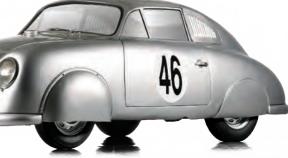

| ?   | 1   | 2       |
|-----|-----|---------|
| NIB |     |         |
|     | OR  | G       |
|     | NIP | NI PORS |

Porsche 356 SL #47, 1951 Le Mans 24 Hrs TSM161812R