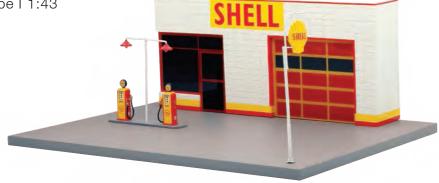

#### DIORAMA

Vintage Shell Gas Station Type I 1:43 TSM16AC03

Shell Oil Kit - Vintage 1:18 TSM16AC04

Shell Gas Pump TSM13AC20 (1:18)

Shell Gas Pump TSM13AC29 (1:43)

Vintage Gulf Gas Station Type I 1:43 TSM16AC02