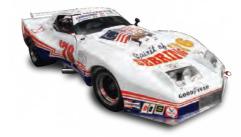

Alfa Romeo T33 TT 12 #2, 1975 Monza 1000Km / Winner A. Merzario / J. Laffite TSM164311



Alfa Romeo Tipo 33/3 #55, 1971 Brands Hatch 1000km R. Stommelen/ T. Hezemans TSM164305



Ford GT, 2015 Chicago Auto Show Silver TSM164342



## CHEVROLET \_\_\_\_\_



Chevrolet Corvette L88 #3, 1968 Le Mans 24 Hrs Scuderia Filipinetti TSM124320



Chevrolet Grand Sport Coupe #2, 1964 Sebring 12 Hrs TSM144320

Chevrolet Corvette Grand Sport #82, 1964

Nassau Speedweek / Winner

TSM164317



Chevrolet Grand Sport #10, 1966 Sebring 12 Hrs Roger Penske Racing TSM124324



Chevrolet Corvette L88 #11, 1971 Daytona 24 Hrs / Class Winner O. Corning TSM144319



Chevrolet Corvette #1, 1971 Le Mans 24 Hrs Ecurie Leopard TSM154321



Greenwood Corvette #76, 1976 Sebring 12 Hrs "Spirit of Sebring" TSM144318



#### GM \_\_\_\_\_

SCALE43



#### GENERAL MOTORS Parade of Progress

The GM Futurliner was designed by Harley Earl for General Motors for the 1939 World Fair, then used in the Parade of Progress from 1940-1941 and 1953-1956. Twelve Futurliners were built in total and showcased the latest in design and technology of the era, including stereophonic audio, microwaves, televisions, as well as jet engines. Nine Futurliners still exist today, with one Futurliner selling for \$4,000,000 at an auction in 2006.



## ACURA / HONDA

Honda Project 2&4, 2015



Honda NSX GT2 #47, 1994 Le Mans 24 Hrs Honda Racing TSM164308



NSX, 2016 Valencia Red w/ Carbon Fiber Package Acura (LHD) TSM164386 Honda (RHD) TSM164389



Acura NSX, 2015 Pikes Peak Hill Climb Pace Car TSM164302



Honda Civic Type R 20