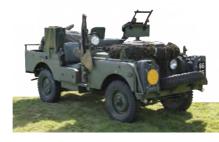

#### BENTLEY \_\_\_\_\_

Land Rover Defender 90", 2015 Paul Smith Edition TSM164325

Oxford

TSM164323

Land Rover Series I 86", 1955

Land Rover Series III 88", 1983

Camel Trophy Zaire

TSM164321

Oxford & Cambridge Far Eastern Expedition

Land Rover Series I 86", 1955 Oxford & Cambridge Far Eastern Expedition Cambridge Blue

Land Rover Defender 110", 1989 Camel Trophy Amazon TSM164320

Land Rover Defender 90" Station Wagon / Carabinieri TSM164326