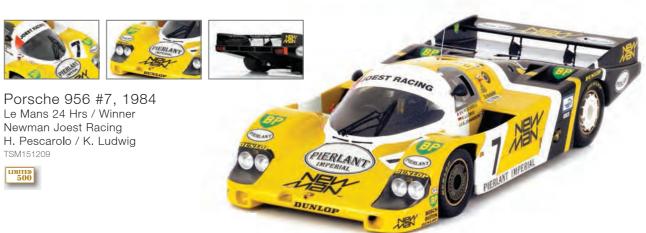

#### PORSCHE

Porsche 956 #18, 1983 Le Mans 24 Hrs Boss / Overmaier Racing TSM151207

Le Mans 24 Hrs / Winner Newman Joest Racing H. Pescarolo / K. Ludwig TSM151209

LIMITED 300

Porsche 956 #8, 1983 Le Mans 24 Hrs Sorga S.A. B. Wollek / K. Ludwig / S. Johansson TSM151210