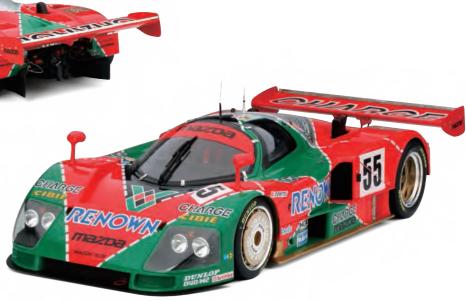

#### ACURA / HONDA \_\_\_\_\_

NSX, 2016 103R White w/ Carbon Fiber Package Acura (LHD) TSM161202 Honda (RHD) TSM161213

LIMITED 999

Mazda 787B #55, 1991 Le Mans 24 Hrs / Winner TSM151201