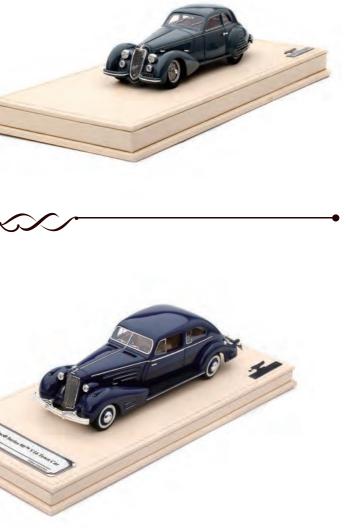

Alfa Romeo 8C 2900, 1947 Dark Blue TSMCE161801

Alfa Romeo 8C 2900B #230, 1947 Mille Miglia / Winner TSMCE161802

Alfa Romeo 8C 2900B Lungo, 1947 Spider Red TSMCE161803

7

1:18

Rolls-Royce Silver Cloud II, 1961 Drophead Coupe HJ Mulliner TSMCE161805

9

Collection d'Elegance —

Alfa Romeo 8C 2900B Lungo, 1947 Dark Blue TSMCE164303

Cadillac V16 Aerodynamic, 1936 Coupe Blue TSMCE164309

Alfa Romeo 8C 2900B Lungo, 1947 Grey TSMCE164302

*1:43* 

Rolls-Royce Silver Wraith, 1952 Touring Limousine TSMCE154310