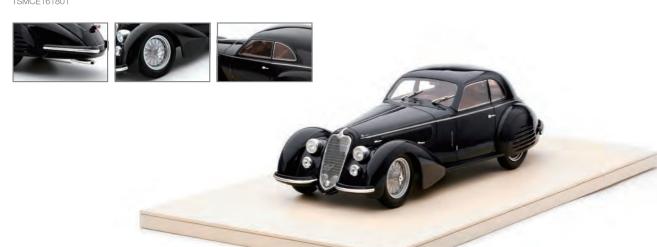

Alfa Romeo 8C 2900, 1947 Dark Blue TSMCE161801

Alfa Romeo 8C 2900B #230, 1947 Mille Miglia / Winner TSMCE161802

Alfa Romeo 8C 2900B Lungo, 1947 Spider Red TSMCE161803

7

1:18

Rolls-Royce Silver Cloud II, 1961 Drophead Coupe HJ Mulliner TSMCE161805