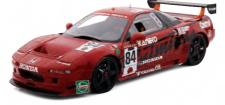

#### ACURA / HONDA \_\_\_\_\_

NSX, 2016 103R White w/ Carbon Fiber Package Acura (LHD) TSM161202 Honda (RHD) TSM161213

LIMITED 999

Mazda 787B #55, 1991 Le Mans 24 Hrs / Winner TSM151201