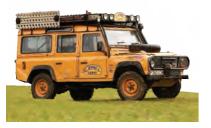

#### BENTLEY \_\_\_\_\_

Land Rover Defender 90", 2015 Paul Smith Edition TSM164325

Oxford

TSM164323

Land Rover Series I 86", 1955

Land Rover Series III 88", 1983

Camel Trophy Zaire

TSM164321

Oxford & Cambridge Far Eastern Expedition

Land Rover Series I 86", 1955 Oxford & Cambridge Far Eastern Expedition Cambridge Blue

Land Rover Defender 110", 1989 Camel Trophy Amazon TSM164320

Land Rover Defender 90" Station Wagon / Carabinieri TSM164326