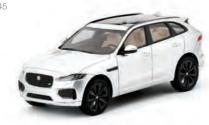

## JAGUAR \_\_\_\_\_

Jaguar F-Type Project 7, 2015 Blue TSM164340

Jaguar F-Type Project 7, 2015 Glacier White TSM164307

Jaguar F-Pace, 2016 Silver

Mazda RX-7 GTO #62, 1990 IMSA TSM164362

> Mazda RX-7, 1995 Bonneville Speed Trail 242 mph /389.46 km/h TSM164371

Jaguar F-Type Project 7, 2015 British Racing Green

Jaguar F-Pace, 2016 Blue TSM164344