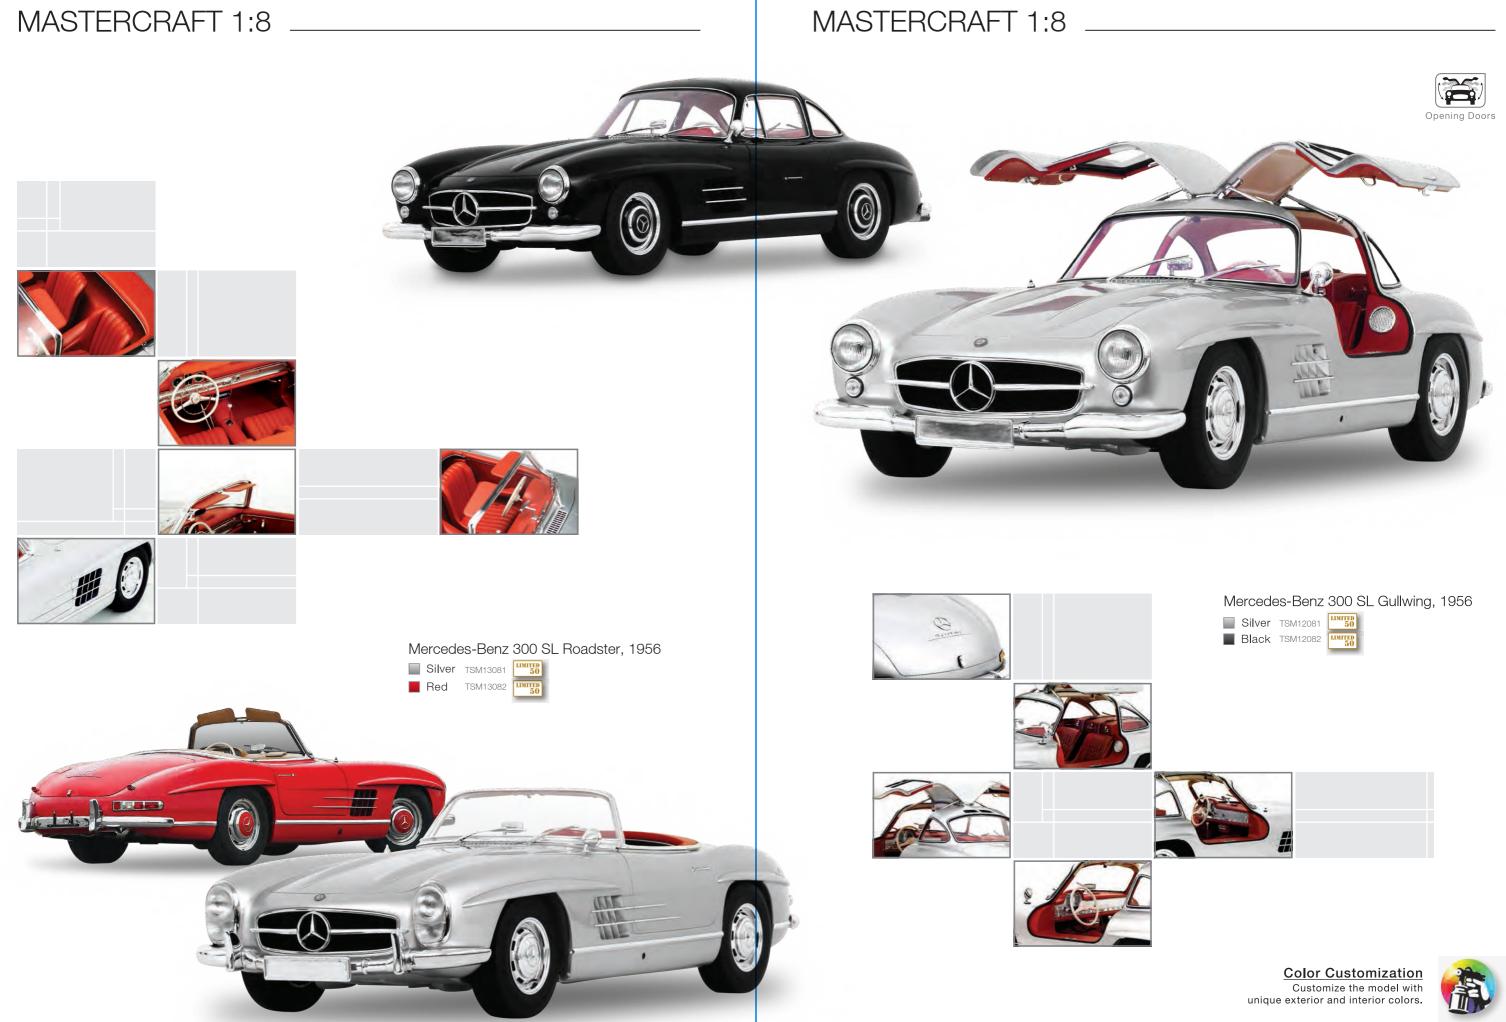

## MASTERCRAFT 1:8 \_\_\_\_\_

Porsche 911 RSR Turbo #22, 1974 Le Mans 24 Hrs / 2nd Place Martini Racing TSM16081

LIMITED 50