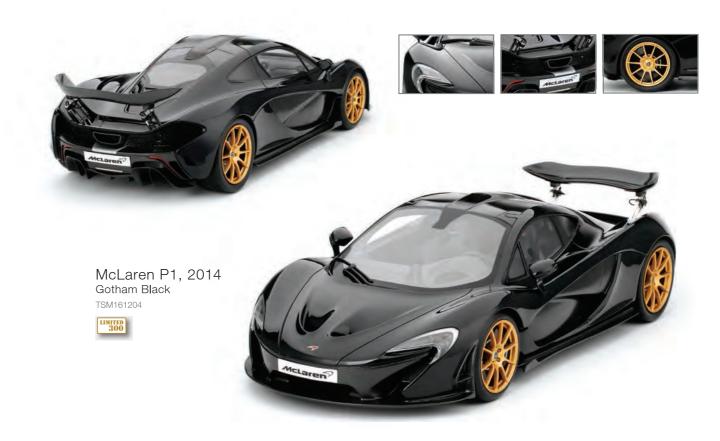

#### McLAREN \_\_\_\_\_

McLaren P1, 2014 Art Car by Sticker City TSM161823

McLaren P1, 2014 Polished Silver TSM161824

DIECAST