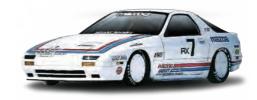

#### MAZDA \_\_\_\_\_

Mazda RX-7, 1986 Bonneville Land Speed Trail E/BGT Class Record Holder 238.4 mph /383.67 kmh TSM164370