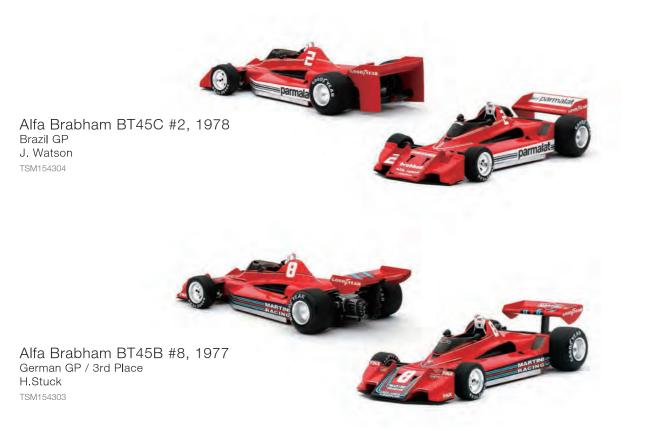

# ALFA ROMEO

Alfa Romeo Sprint 2600, 1962 Light Silver TSM164393

Alfa Romeo T33 TT 12 #3, 1975 Watkins Glen 6 Hrs / 2nd Place M. Andretti / A. Merzario TSM164310

Alfa Romeo Tipo 33/3 #54, 1971 Brands Hatch 1000km / Winner A. Adamich/ H. Pescarolo TSM164304