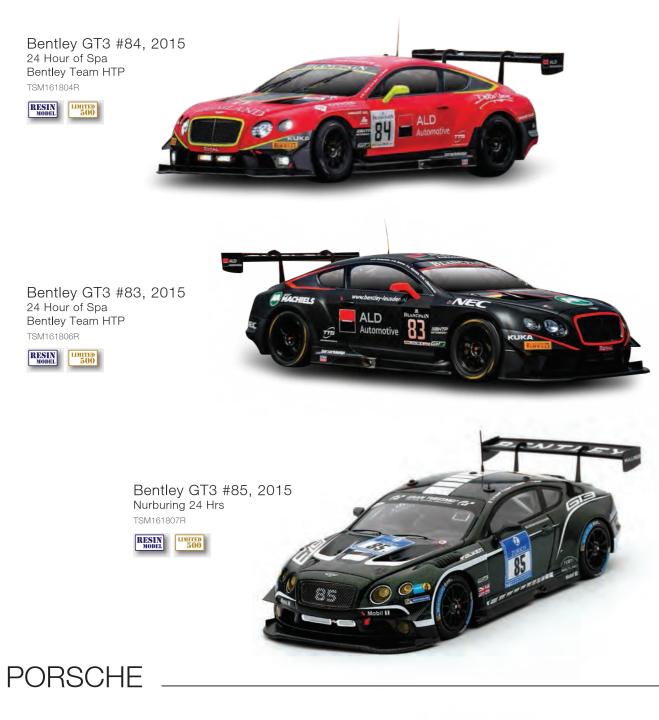

Land Rover Series I 107", 1957 Recovery Truck "Barnes Garage" TSM154358

Land Rover Series I 86", 1957 SAS TSM154366

Bentley GT3 #84, 2015 24 Hour of Spa Bentley Team HTP TSM164314

Bentley GT3 #16, 2015 Dyson Racing Pirelli World Challenge Road America / Winner TSM164313

# MERCEDES \_\_\_\_\_

Mercedes 600 Landaulet, 1978 N. Korea Military Parade Car TSM164336

Mercedes 600 Pullman, 1970 J. Lennon TSM164316

43

Bentley GT3 #83, 2015 24 Hour of Spa Bentley Team HTP TSM164315

Bentley GT3 #85, 2015 Nurburgring 24 Hrs Bentley Motorsports TSM164301