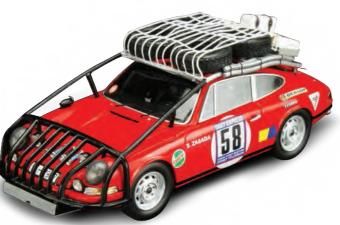

# BENTLEY \_\_\_\_\_

SCALE*18* 

Porsche 911 #58, 1968 London-Sydney Marathon TSM161815R

RESIN

Porsche 356 SL #46, 1951 Le Mans 24 Hrs / Class Winner

Porsche A.G. TSM151827R

PORSCHE \_\_\_\_\_

Porsche 935 #1, 1976 Vallelunga 6 Hrs / Winner Martini Racing J. Ickx / J. Mass TSM151844