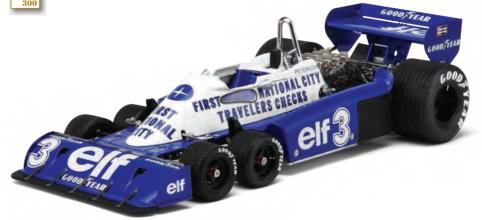

#### **TYRRELL**

Tyrrell P34 #3, 1977 Belgian GP / 3rd Place Ronnie Peterson TSM161211