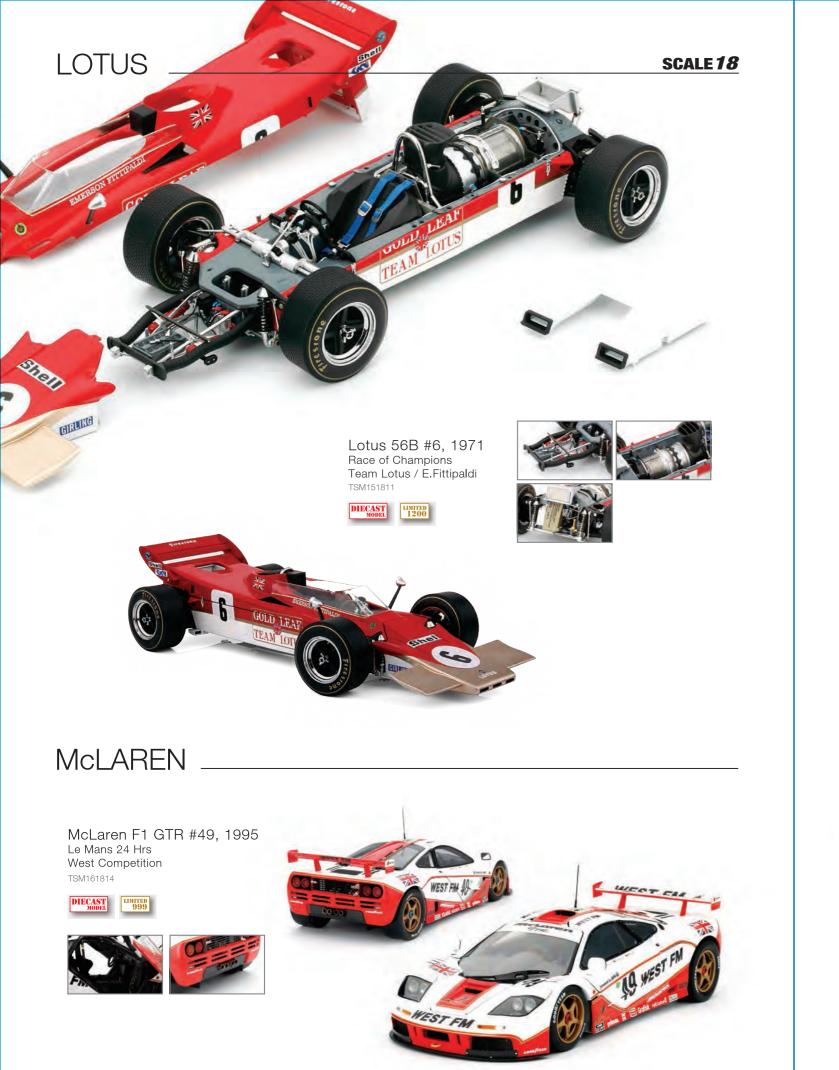

he A.G. TSM151827R

PORSCHE \_\_\_\_\_

Porsche 935 #1, 1976 Vallelunga 6 Hrs / Winner Martini Racing J. Ickx / J. Mass TSM151844



| ?   | 1   | 2       |
|-----|-----|---------|
| NIB |     |         |
|     | OR  | G       |
|     | NIP | NI PORS |











Porsche 356 SL #47, 1951 Le Mans 24 Hrs TSM161812R





#### HONDA \_\_\_\_\_

TSM161808R

RESIN

Honda NSX GT2 #46, 1994

Le Mans 24 Hrs Honda Racing finag/Motul SCALE*18* 

HONDA \_\_\_\_\_







MAZDA



Honda NSX GT2 #48, 1994 Le Mans 24 Hrs Honda Racing Maxell/Motul TSM161809R

RESIN

Honda NSX Concept-GT #32, 2014 Epson Super GT TSM161828R







Honda NSX Concept-GT #100, 2014 RAYBRIG Super GT TSM161826R



RESIN MODEL



Honda NSX Concept-GT #8, 2014 ARTA Super GT TSM161827R

> Honda Project 2&4, 2015 TSM161831R RESIN





#### McLAREN \_\_\_\_\_



McLAREN \_\_\_\_\_

SCALE*18* 

#### McLAREN \_\_\_\_\_





McLaren P1, 2014 Art Car by Sticker City TSM161823







McLaren P1, 2014 Polished Silver TSM161824

DIECAST







#### ALFA ROMEO



# ALFA ROMEO

Alfa Romeo Sprint 2600, 1962 Light Silver TSM164393



Alfa Romeo T33 TT 12 #3, 1975 Watkins Glen 6 Hrs / 2nd Place M. Andretti / A. Merzario TSM164310



Alfa Romeo Tipo 33/3 #54, 1971 Brands Hatch 1000km / Winner A. Adamich/ H. Pescarolo TSM164304





Ford GT, 2015 N. American International Auto Show Liquid Blue TSM154375



Alfa Romeo T33 TT 12 #1, 1975 SPA 1000km J.lckx/ A. Merzario TSM164309



Alfa Romeo T33 TT 12 #2, 1975 Monza 1000Km / Winner A. Merzario / J. Laffite TSM164311



Alfa Romeo Tipo 33/3 #55, 1971 Brands Hatch 1000km R. Stommelen/ T