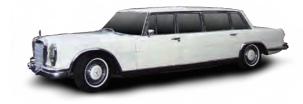

# MERCEDES \_\_\_\_\_

Mercedes 600 Landaulet, 1978 N. Korea Military Parade Car TSM164336

Mercedes 600 Pullman, 1970 J. Lennon TSM164316

43

Bentley GT3 #83, 2015 24 Hour of Spa Bentley Team HTP TSM164315

Bentley GT3 #85, 2015 Nurburgring 24 Hrs Bentley Motorsports TSM164301

Mercedes 600 Pullman 6-Door, 1964 Black TSM164335

Mercedes-Benz 600 Pullman Landaulet, 1978 "Saddam Hussein, President of Iraq" TSM154341