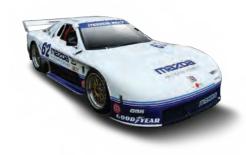

## JAGUAR \_\_\_\_\_

Jaguar F-Type Project 7, 2015 Blue TSM164340

Jaguar F-Type Project 7, 2015 Glacier White TSM164307

Jaguar F-Pace, 2016 Silver

Mazda RX-7 GTO #62, 1990 IMSA TSM164362

> Mazda RX-7, 1995 Bonneville Speed Trail 242 mph /389.46 km/h TSM164371