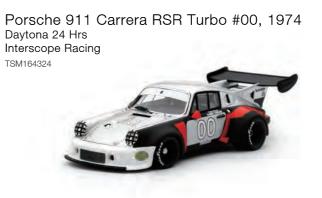

Porsche 910 Bergspyder #1, 1967 Championnat du Monde Ollon-Villars / Winner TSM164357 Porsche 910 Bergspyder #2, 1967 Championnat du Monde Ollon-Villars / Second Place

PORSCHE \_\_\_\_\_

SCALE43

Porsche 911 Carrera RSR Turbo #9, 1974 IMSA Watkins Glen 6 Hrs Martini Racing 2nd Place TSM164349