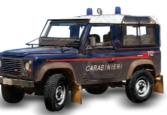

Oxford & Cambridge Far Eastern Expedition

Land Rover Series I 86", 1955 Oxford & Cambridge Far Eastern Expedition Cambridge Blue

Land Rover Defender 110", 1989 Camel Trophy Amazon TSM164320

Land Rover Defender 90" Station Wagon / Carabinieri TSM164326