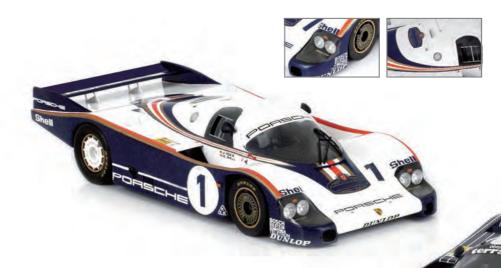

Porsche 956 #1, 1982 Le Mans 24 Hrs / Winner Porsche / Rothmans J.lckx / D. Bell TSM151206