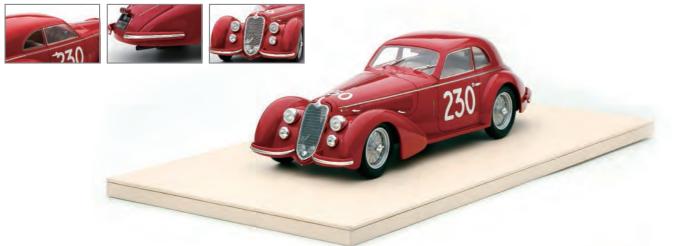

Alfa Romeo 8C 2900, 1947 Dark Blue TSMCE161801

Alfa Romeo 8C 2900B #230, 1947 Mille Miglia / Winner TSMCE161802

Alfa Romeo 8C 2900B Lungo, 1947 Spider Red TSMCE161803

7

1:18

Rolls-Royce Silver Cloud II, 1961 Drophead Coupe HJ Mulliner TSMCE161805