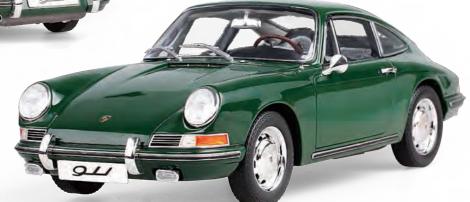

#### PORSCHE \_\_\_\_\_

McLaren P1, 2013 Volcano Yellow TSM141206

LIMITED 300

21

Porsche 911, 1964 Irish Green TSM151205