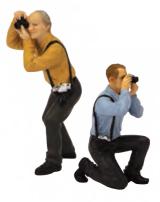

#### FIGURINES

Reporter/Camera Man (Set of 2) TSM13AC13 (1:18) TSM13AC14 (1:43)

Photographers (Set of 2) TSM13AC15 (1:18) TSM13AC16 (1:43)

Paddock Girl - Lena TSM14AC07 (1:18)

Paddock Girl - Catherine TSM14AC06 (1:18)