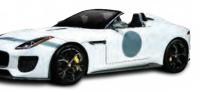

## JAGUAR \_\_\_\_\_

Jaguar F-Type Project 7, 2015 Blue TSM164340

Jaguar F-Type Project 7, 2015 Glacier White TSM164307

Jaguar F-Pace, 2016 Silver

Mazda RX-7 GTO #62, 1990 IMSA TSM164362

> Mazda RX-7, 1995 Bonneville Speed Trail 242 mph /389.46 km/h TSM164371

Jaguar F-Type Project 7, 2015 British Racing Green

Jaguar F-Pace, 2016 Blue TSM164344