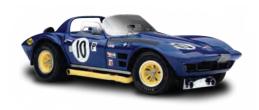

# ALFA ROMEO Alfa Brabham BT46B #1, 1978 Swedish GP / Winner N. Lauda TSM151803R Alfa Brabham BT46B #2, 1978 Swedish GP J. Watson TSM151804R RESIN MODEL LIMITED 500 Alfa Romeo Tipo 33/2 #186, 1968 Targa Florio / 2nd Place TSM151806R RESIN CHEVROLET \_ Greenwood Corvette #76, 1976 Sebring 12 Hrs "Spirit of Sebring"