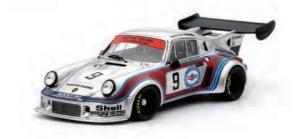

Porsche 910 Bergspyder #1, 1967 Championnat du Monde Ollon-Villars / Winner TSM164357 Porsche 910 Bergspyder #2, 1967 Championnat du Monde Ollon-Villars / Second Place

PORSCHE \_\_\_\_\_

SCALE43

Porsche 911 Carrera RSR Turbo #9, 1974 IMSA Watkins Glen 6 Hrs Martini Racing 2nd Place TSM164349