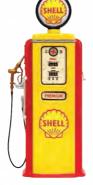

#### DIORAMA

Vintage Shell Gas Station Type I 1:43 TSM16AC03

Shell Oil Kit - Vintage 1:18 TSM16AC04

Shell Gas Pump TSM13AC20 (1:18)

Shell Gas Pump TSM13AC29 (1:43)

Vintage Gulf Gas Station Type I 1:43 TSM16AC02