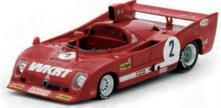

# ALFA ROMEO Alfa Brabham BT46B #1, 1978 Swedish GP / Winner N. Lauda TSM151803R Alfa Brabham BT46B #2, 1978 Swedish GP J. Watson TSM151804R RESIN MODEL LIMITED 500 Alfa Romeo Tipo 33/2 #186, 1968 Targa Florio / 2nd Place TSM151806R RESIN CHEVROLET \_ Greenwood Corvette #76, 1976 Sebring 12 Hrs "Spirit of Sebring"