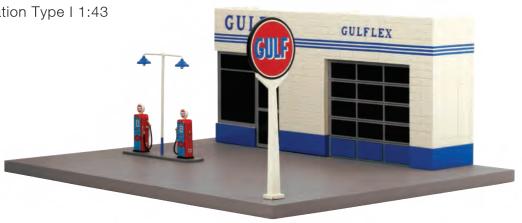

#### DIORAMA

Vintage Shell Gas Station Type I 1:43 TSM16AC03

Shell Oil Kit - Vintage 1:18 TSM16AC04

Shell Gas Pump TSM13AC20 (1:18)

Shell Gas Pump TSM13AC29 (1:43)

Vintage Gulf Gas Station Type I 1:43 TSM16AC02