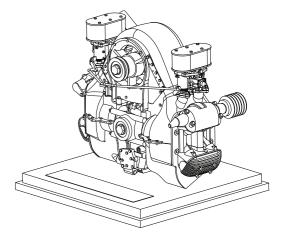

#### ENGINE \_\_\_\_\_

Porsche "Type 912" Engine 1:8 Porsche 917 TSM15AC11

#### DIORAMA

Diorama: Beta Tool Kit TSM13AC25 (1:18) TSM13AC26 (1:43)

Diorama: Twin Post Lift TSM13AC28 (1:18) TSM13AC27 (1:43)

Porsche "Type 547" Engine 1:8 Porsche 550 Spyder TSM15AC12