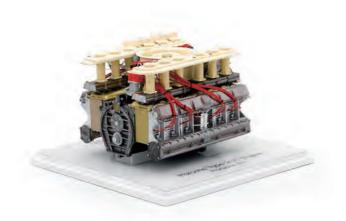

#### ENGINE \_\_\_\_\_

Porsche "Type 912" Engine 1:8 Porsche 917 TSM15AC11

#### DIORAMA

Diorama: Beta Tool Kit TSM13AC25 (1:18) TSM13AC26 (1:43)

Diorama: Twin Post Lift TSM13AC28 (1:18) TSM13AC27 (1:43)

Porsche "Type 547" Engine 1:8 Porsche 550 Spyder TSM15AC12