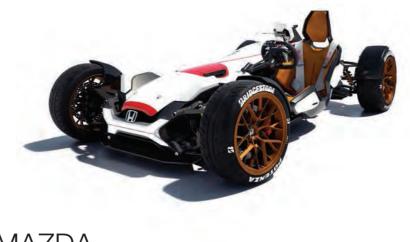

#### ACURA / HONDA \_\_\_\_\_

NSX, 2016 103R White w/ Carbon Fiber Package Acura (LHD) TSM161202 Honda (RHD) TSM161213

LIMITED 999

Mazda 787B #55, 1991 Le Mans 24 Hrs / Winner TSM151201