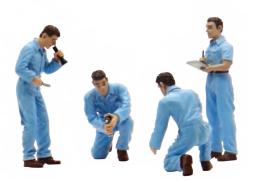

Von Ryan Racing TSM164328





#### REPLICA TROPHY \_\_\_\_\_



#### ENGINE \_\_\_\_\_



Porsche "Type 912" Engine 1:8 Porsche 917 TSM15AC11

#### DIORAMA

Diorama: Beta Tool Kit TSM13AC25 (1:18) TSM13AC26 (1:43)



Diorama: Twin Post Lift TSM13AC28 (1:18) TSM13AC27 (1:43)



Porsche "Type 547" Engine 1:8 Porsche 550 Spyder TSM15AC12

#### DIORAMA

Vintage Shell Gas Station Type I 1:43 TSM16AC03





Shell Oil Kit - Vintage 1:18 TSM16AC04



Shell Gas Pump TSM13AC20 (1:18)

Shell Gas Pump TSM13AC29 (1:43)

Vintage Gulf Gas Station Type I 1:43 TSM16AC02



#### FIGURINES







Reporter/Camera Man (Set of 2) TSM13AC13 (1:18) TSM13AC14 (1:43)



Photographers (Set of 2) TSM13AC15 (1:18) TSM13AC16 (1:43)



Paddock Girl - Lena TSM14AC07 (1:18)



Paddock Girl - Catherine TSM14AC06 (1:18)



Mechanic Figurines Set (Set of 4) TSM14AC04 (1:18) TMS14AC05 (1:43)

# FIGURINES



Pit Crew Figurines "Jagermeister Racing" (Set of 6) TSM11AC01 (1:18)



F1 Pit Crew Figurines "JPS Team Lotus", 1977 (Set of 6) TSM12AC08 (1:18) TSM12AC09 (1:43)

F1 Pit Crew Figurines "Team Tyrrell", 1976 (Set of 6) TSM12AC12(1:18) TSM12AC13(1:43)

F1 Pit Crew Figurines Classic Style white (Set of 6) TSM12AC10 (1:18) TSM12AC11 (1:43)







#### Size L:

Base: 34 cm x 17 cm x 1.5 cm Cover: 32.5 cm x 15.5 cm x 9.5 cm

ShowCase Collection Gulf Racing w/ Low Profile Cover TSM11AC09

ShowCase Collection Martini Racing w/ Low Profile Cover TSM11AC11



ShowCase Collection

TSM12AC26

ShowCase Collection JPS Team Lotus w/ Low Profile Cover

TSM12AC27





ShowCase Collection Frost White w/ Low Profile Cover TS