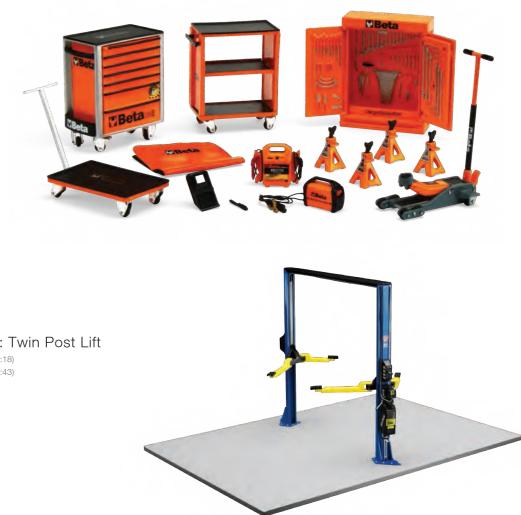

#### DIORAMA

Diorama: Beta Tool Kit TSM13AC25 (1:18) TSM13AC26 (1:43)

Diorama: Twin Post Lift TSM13AC28 (1:18) TSM13AC27 (1:43)

Porsche "Type 547" Engine 1:8 Porsche 550 Spyder TSM15AC12