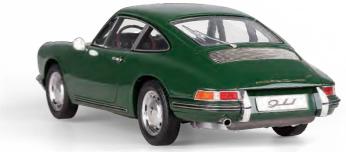

#### PORSCHE \_\_\_\_\_

McLaren P1, 2013 Volcano Yellow TSM141206

LIMITED 300

21

Porsche 911, 1964 Irish Green TSM151205