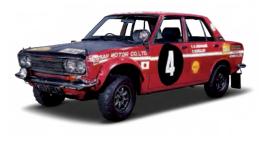

#### TYRRELL \_\_\_\_\_

Tyrrell 011 #3, 1982 San Marino GP TSM164365

Tyrrell 011 #3, 1982 Las Vegas GP / Winner Tyrrell Racing TSM154360

DATSUN \_\_\_\_\_

Datsun Bluebird 510 #4,1970 East African Safari / Winner