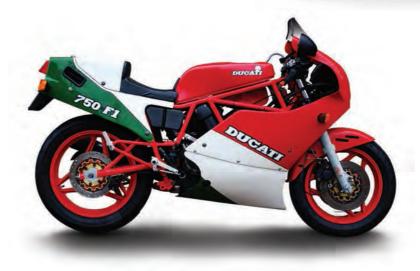

#### SCALE 12 MOTORBIKE

Ducati 750 F1, 1985 TSMMC151205

ShowCase Collection Ducati Display Case Type I Black TSM15AC04