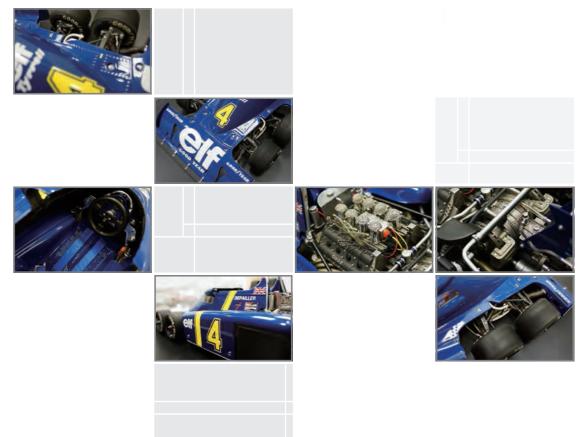

#### **TYRRELL**

Tyrrell P34 #3, 1977 Belgian GP / 3rd Place Ronnie Peterson TSM161211