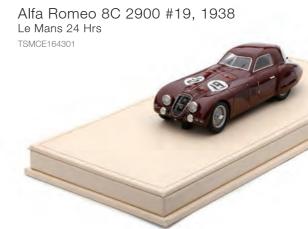

9

Collection d'Elegance —

Alfa Romeo 8C 2900B Lungo, 1947 Dark Blue TSMCE164303

Cadillac V16 Aerodynamic, 1936 Coupe Blue TSMCE164309

Alfa Romeo 8C 2900B Lungo, 1947 Grey TSMCE164302

*1:43* 

Rolls-Royce Silver Wraith, 1952 Touring Limousine TSMCE154310