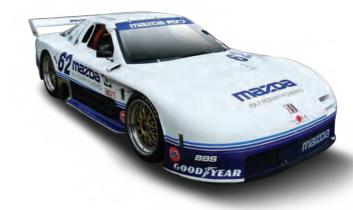

#### ACURA / HONDA \_\_\_\_\_

NSX, 2016 103R White w/ Carbon Fiber Package Acura (LHD) TSM161202 Honda (RHD) TSM161213

LIMITED 999

Mazda 787B #55, 1991 Le Mans 24 Hrs / Winner TSM151201