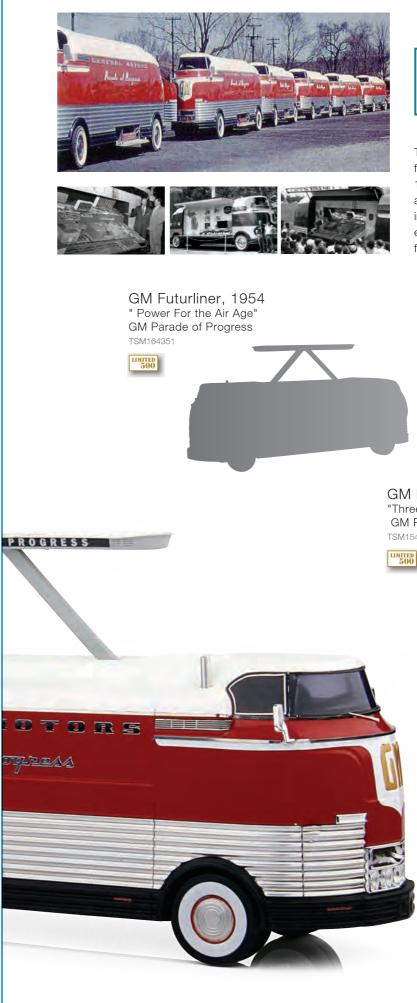

#### GENERAL MOTORS Parade of Progress

The GM Futurliner was designed by Harley Earl for General Motors for the 1939 World Fair, then used in the Parade of Progress from 1940-1941 and 1953-1956. Twelve Futurliners were built in total and showcased the latest in design and technology of the era, including stereophonic audio, microwaves, televisions, as well as jet engines. Nine Futurliners still exist today, with one Futurliner selling for \$4,000,000 at an auction in 2006.