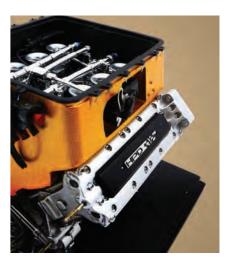

#### ENGINE \_\_\_\_\_

Porsche "Type 912" Engine 1:8 Porsche 917 TSM15AC11

#### DIORAMA

Diorama: Beta Tool Kit TSM13AC25 (1:18) TSM13AC26 (1:43)

Diorama: Twin Post Lift TSM13AC28 (1:18) TSM13AC27 (1:43)

Porsche "Type 547" Engine 1:8 Porsche 550 Spyder TSM15AC12