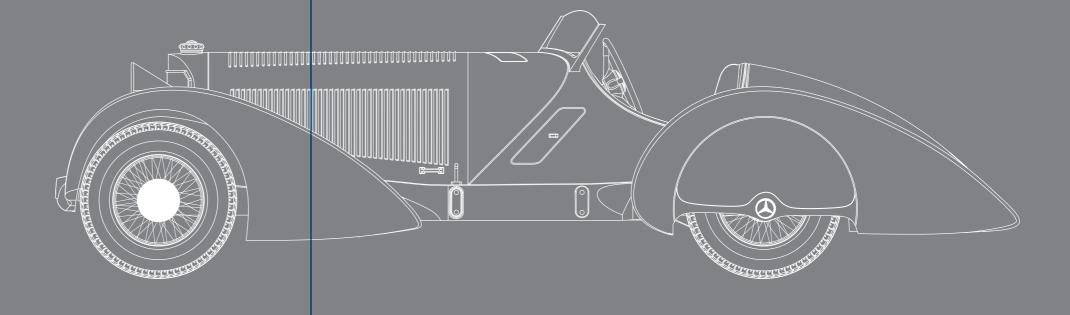

Alfa Romeo 8C 2900, 1947 Dark Blue TSMCE161801

Alfa Romeo 8C 2900B #230, 1947 Mille Miglia / Winner TSMCE161802

Alfa Romeo 8C 2900B Lungo, 1947 Spider Red TSMCE161803

7

1:18

Rolls-Royce Silver Cloud II, 1961 Drophead Coupe HJ Mulliner TSMCE161805

9

Collection d'Elegance —

Alfa Romeo 8C 2900B Lungo, 1947 Dark Blue TSMCE164303

Cadillac V16 Aerodynamic, 1936 Coupe Blue TSMCE164309

Alfa Romeo 8C 2900B Lungo, 1947 Grey TSMCE164302

*1:43* 

Rolls-Royce Silver Wraith, 1952 Touring Limousine TSMCE154310