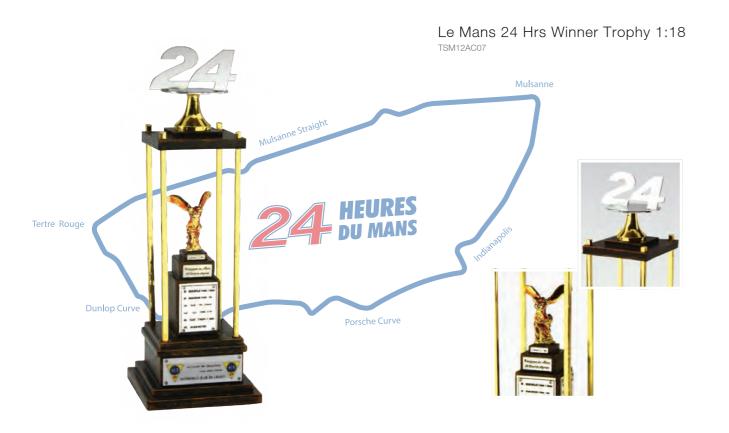

#### REPLICA TROPHY \_\_\_\_\_

24 Heures du Mans w/ Low Profile Cover

ShowCase Collection Diamond Black w/ Low Profile Cover TSM11AC14

ShowCase Collection Jagermeister Racing Designer Base with Low Profile Clear Cover TSM11AC10

ShowCase Collection High Profile Cover- 13 cm height Clear Cover only, base not included TSM11AC17