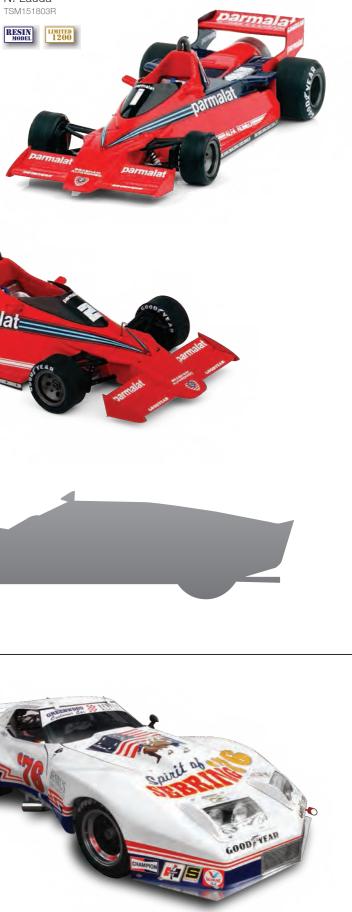

# ALFA ROMEO Alfa Brabham BT46B #1, 1978 Swedish GP / Winner N. Lauda TSM151803R Alfa Brabham BT46B #2, 1978 Swedish GP J. Watson TSM151804R RESIN MODEL LIMITED 500 Alfa Romeo Tipo 33/2 #186, 1968 Targa Florio / 2nd Place TSM151806R RESIN CHEVROLET \_ Greenwood Corvette #76, 1976 Sebring 12 Hrs "Spirit of Sebring"

. TSM121811R RESIN

27