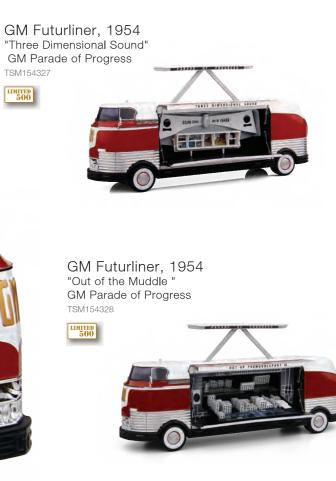

#### GENERAL MOTORS Parade of Progress

The GM Futurliner was designed by Harley Earl for General Motors for the 1939 World Fair, then used in the Parade of Progress from 1940-1941 and 1953-1956. Twelve Futurliners were built in total and showcased the latest in design and technology of the era, including stereophonic audio, microwaves, televisions, as well as jet engines. Nine Futurliners still exist today, with one Futurliner selling for \$4,000,000 at an auction in 2006.