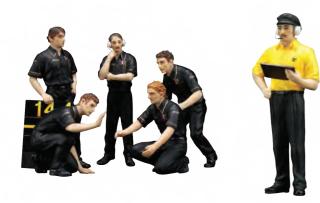

# FIGURINES

Pit Crew Figurines "Jagermeister Racing" (Set of 6) TSM11AC01 (1:18)

F1 Pit Crew Figurines "JPS Team Lotus", 1977 (Set of 6) TSM12AC08 (1:18) TSM12AC09 (1:43)

F1 Pit Crew Figurines "Team Tyrrell", 1976 (Set of 6) TSM12AC12(1:18) TSM12AC13(1:43)