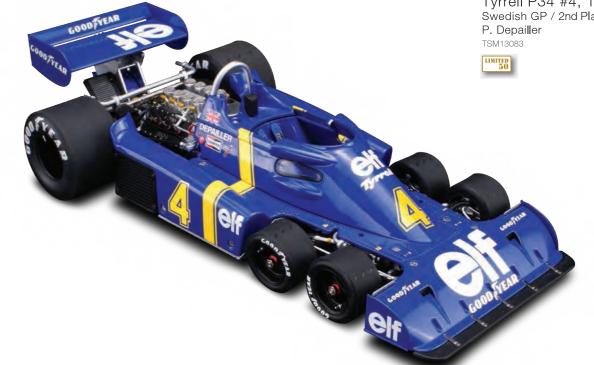

#### **TYRRELL**

Tyrrell P34 #3, 1977 Belgian GP / 3rd Place Ronnie Peterson TSM161211