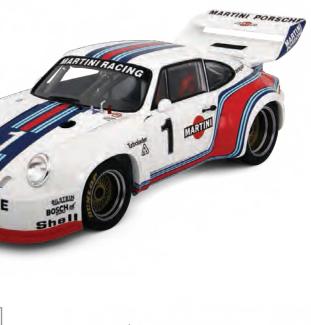

## MASTERCRAFT 1:8 \_\_\_\_\_

Porsche 911 RSR Turbo #22, 1974 Le Mans 24 Hrs / 2nd Place Martini Racing TSM16081

LIMITED 50