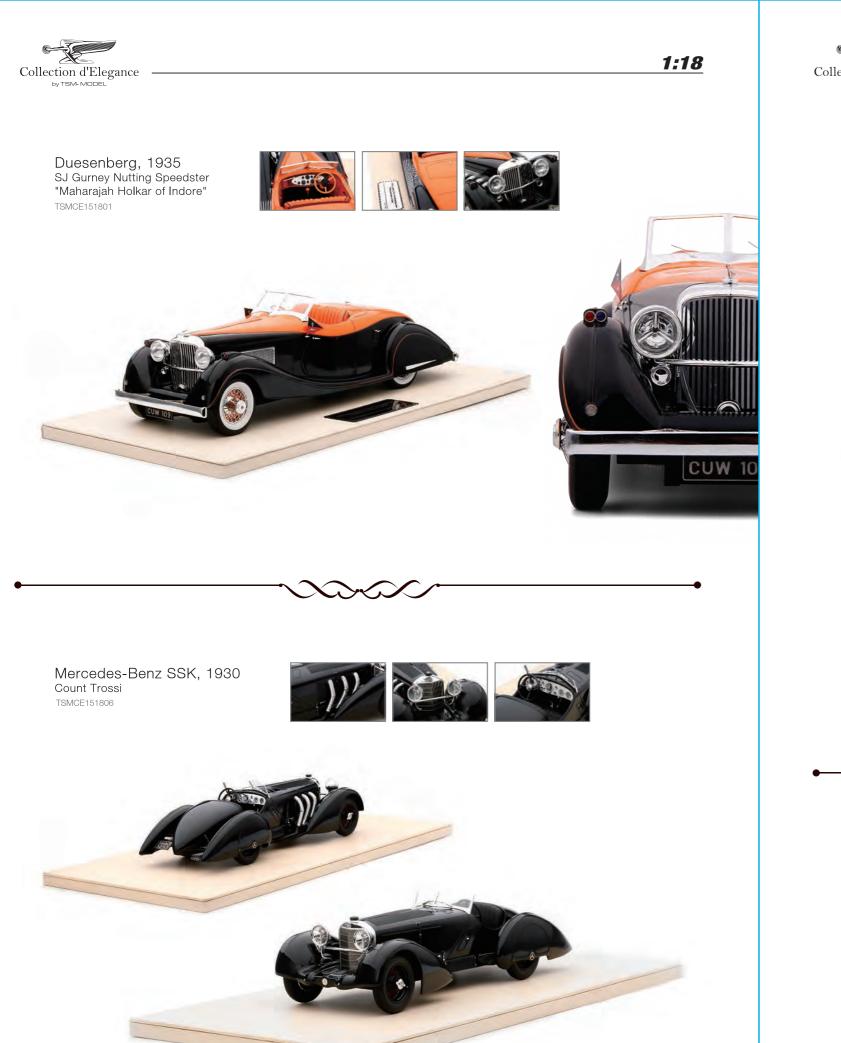

TSMCE154301

、
ん

Mercedes-Benz SSK, 1930 Count Trossi TSMCE154315

Buick Roadmaster Convertible, 1949 Mariner Blue TSMCE164313

11