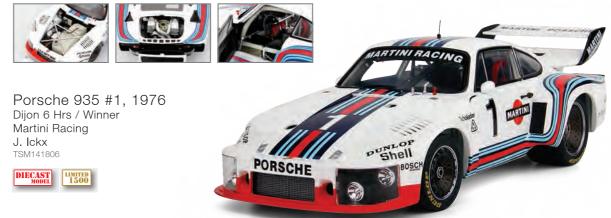

# BENTLEY \_\_\_\_\_

SCALE*18* 

Porsche 911 #58, 1968 London-Sydney Marathon TSM161815R

RESIN

Porsche 356 SL #46, 1951 Le Mans 24 Hrs / Class Winner

Porsche A.G. TSM151827R

PORSCHE \_\_\_\_\_

Porsche 935 #1, 1976 Vallelunga 6 Hrs / Winner Martini Racing J. Ickx / J. Mass TSM151844