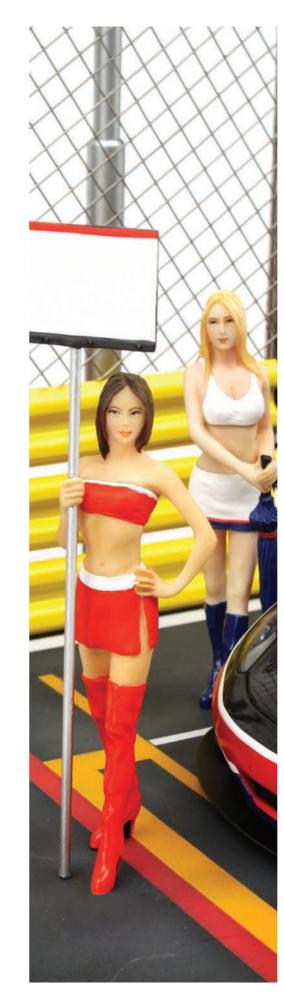

#### FIGURINES

Reporter/Camera Man (Set of 2) TSM13AC13 (1:18) TSM13AC14 (1:43)

Photographers (Set of 2) TSM13AC15 (1:18) TSM13AC16 (1:43)

Paddock Girl - Lena TSM14AC07 (1:18)

Paddock Girl - Catherine TSM14AC06 (1:18)