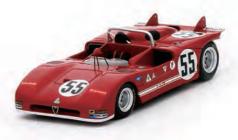

#### ACURA / HONDA \_\_\_\_\_

NSX, 2016 103R White w/ Carbon Fiber Package Acura (LHD) TSM161202 Honda (RHD) TSM161213

LIMITED 999

Mazda 787B #55, 1991 Le Mans 24 Hrs / Winner TSM151201