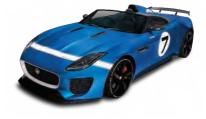

## JAGUAR \_\_\_\_\_

Jaguar F-Type Project 7, 2015 Blue TSM164340

Jaguar F-Type Project 7, 2015 Glacier White TSM164307

Jaguar F-Pace, 2016 Silver

Mazda RX-7 GTO #62, 1990 IMSA TSM164362

> Mazda RX-7, 1995 Bonneville Speed Trail 242 mph /389.46 km/h TSM164371