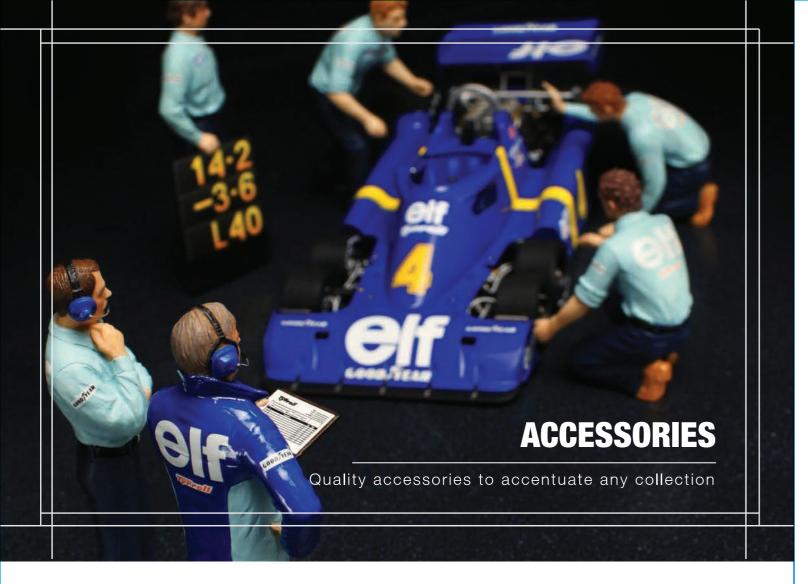

# FIGURINES

Pit Crew Figurines "Jagermeister Racing" (Set of 6) TSM11AC01 (1:18)

F1 Pit Crew Figurines "JPS Team Lotus", 1977 (Set of 6) TSM12AC08 (1:18) TSM12AC09 (1:43)

F1 Pit Crew Figurines "Team Tyrrell", 1976 (Set of 6) TSM12AC12(1:18) TSM12AC13(1:43)