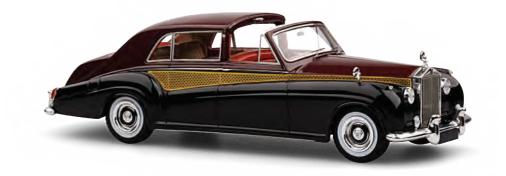

Alfa Romeo 8C 2900, 1947 Dark Blue TSMCE161801

Alfa Romeo 8C 2900B #230, 1947 Mille Miglia / Winner TSMCE161802

Alfa Romeo 8C 2900B Lungo, 1947 Spider Red TSMCE161803

7

1:18

Rolls-Royce Silver Cloud II, 1961 Drophead Coupe HJ Mulliner TSMCE161805

Rolls-Royce Silver Cloud II, 1961 Drophead Coupe HJ Mulliner TSMCE161804

Rolls-Royce, 1963 Phantom V James Young Silver/Black TSMCE151802

Rolls-Royce, 1962 Phantom V Sedanca de Ville James Young TSMCE151803