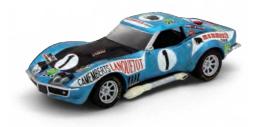

# ALFA ROMEO Alfa Brabham BT46B #1, 1978 Swedish GP / Winner N. Lauda TSM151803R Alfa Brabham BT46B #2, 1978 Swedish GP J. Watson TSM151804R RESIN MODEL LIMITED 500 Alfa Romeo Tipo 33/2 #186, 1968 Targa Florio / 2nd Place TSM151806R RESIN CHEVROLET \_ Greenwood Corvette #76, 1976 Sebring 12 Hrs "Spirit of Sebring"

. TSM121811R RESIN

27