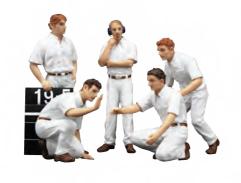

F1 Pit Crew Figurines Classic Style white (Set of 6) TSM12AC10 (1:18) TSM12AC11 (1:43)