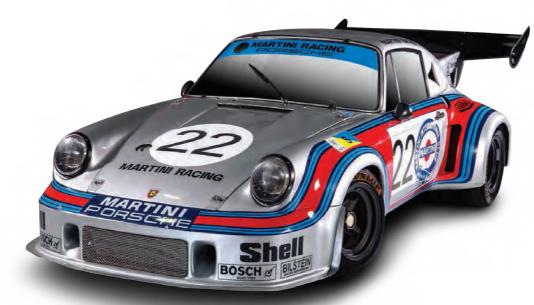

## MASTERCRAFT 1:8 \_\_\_\_\_

Porsche 911 RSR Turbo #22, 1974 Le Mans 24 Hrs / 2nd Place Martini Racing TSM16081

LIMITED 50