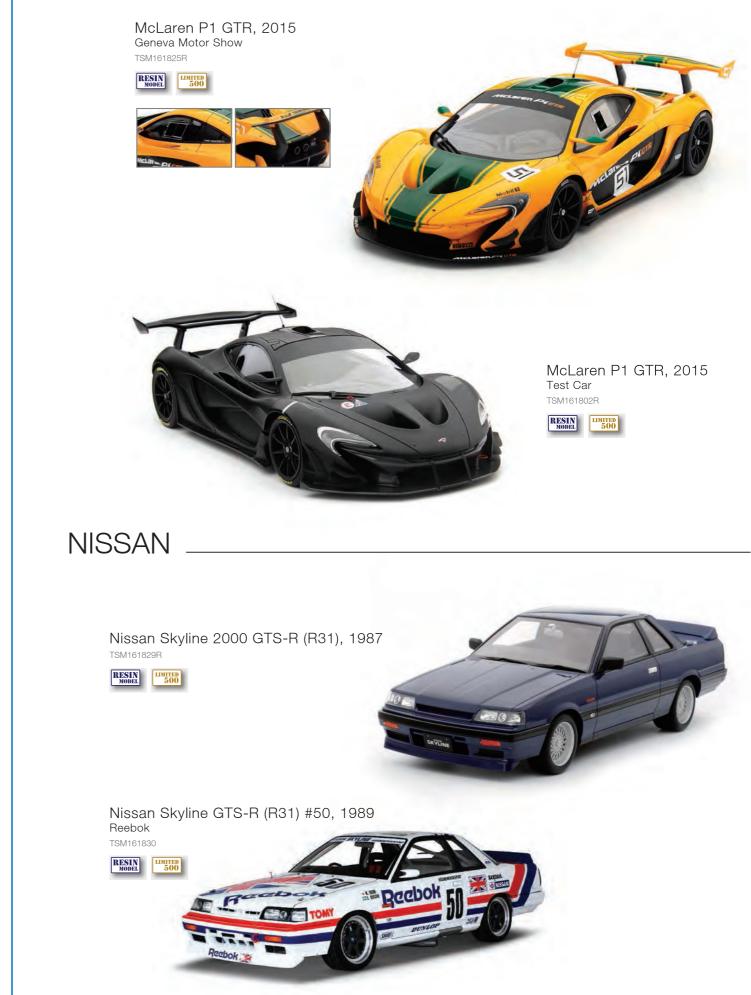

#### McLAREN \_\_\_\_\_

McLaren P1, 2014 Art Car by Sticker City TSM164350

McLaren P1, 2014 Polished Silver TSM164332

McLaren P1-GTR, 2015 Geneva Motor Show TSM164334

McLaren 650S GT3 #59, 2015 Total 24 Hours of Spa B. Senna TSM164329