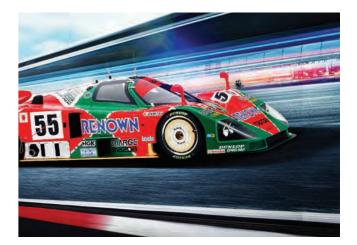

#### ACURA / HONDA \_\_\_\_\_

NSX, 2016 103R White w/ Carbon Fiber Package Acura (LHD) TSM161202 Honda (RHD) TSM161213

LIMITED 999

Mazda 787B #55, 1991 Le Mans 24 Hrs / Winner TSM151201