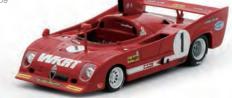

# ALFA ROMEO Alfa Brabham BT46B #1, 1978 Swedish GP / Winner N. Lauda TSM151803R Alfa Brabham BT46B #2, 1978 Swedish GP J. Watson TSM151804R RESIN MODEL LIMITED 500 Alfa Romeo Tipo 33/2 #186, 1968 Targa Florio / 2nd Place TSM151806R RESIN CHEVROLET \_ Greenwood Corvette #76, 1976 Sebring 12 Hrs "Spirit of Sebring"