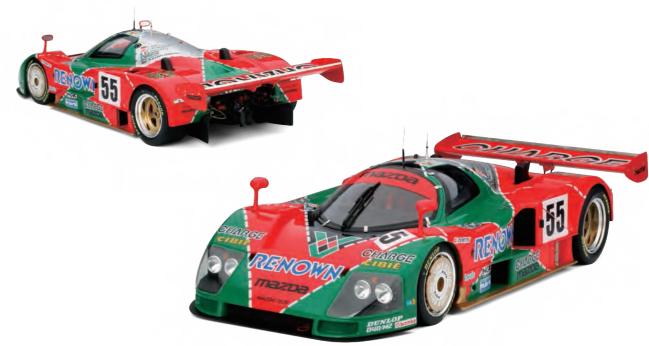

#### ACURA / HONDA \_\_\_\_\_

NSX, 2016 103R White w/ Carbon Fiber Package Acura (LHD) TSM161202 Honda (RHD) TSM161213

LIMITED 999

Mazda 787B #55, 1991 Le Mans 24 Hrs / Winner TSM151201